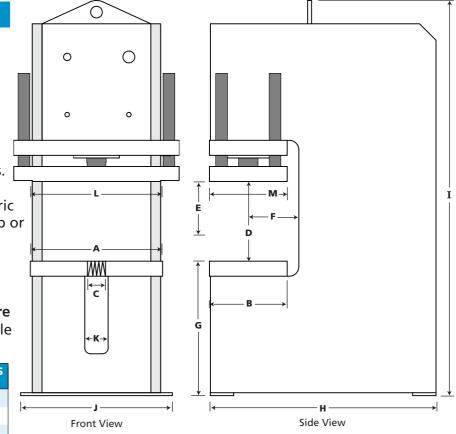

**REVISED APRIL 2018** 

| MODEL NUMBER                       | KEY | CFP-100                      | CFP-150 |  |
|------------------------------------|-----|------------------------------|---------|--|
| Tons of force (maximum)            |     | 100                          | 150     |  |
| Approach speed (inches per minute) |     | 85                           | 86      |  |
| Press speed (inches per minute)    |     | 10                           | 15      |  |
| Return speed (inches per minute)   |     | 106                          | 102     |  |
| Table (left to right)              | А   | 34                           | 34      |  |
| Table (front to back)              | В   | 20                           | 20      |  |
| U-Slot width                       | С   | 4                            | 4       |  |
| Daylight                           | D   | 20.5                         | 20.5    |  |
| Maximum stroke (adjustable)        | Е   | 15                           | 15      |  |
| Throat                             | F   | 13                           | 13      |  |
| Floor to table                     | G   | 34.5                         | 34.5    |  |
| Front to back                      | Н   | 58                           | 58      |  |
| Height (overall)                   | I   | 102                          | 102     |  |
| Width                              | J   | 38                           | 39      |  |
| Clearance                          | К   | 6                            | 6       |  |
| Upper platen (left to right)       | L   | 34                           | 34      |  |
| Upper platen (front to back)       | М   | 20                           | 20      |  |
| Motor HP @ 1750 RPM                |     | 10 HP                        | 20 HP   |  |
| Voltages available                 |     | 230 / 460 / 575 3 PH. 60 HZ. |         |  |